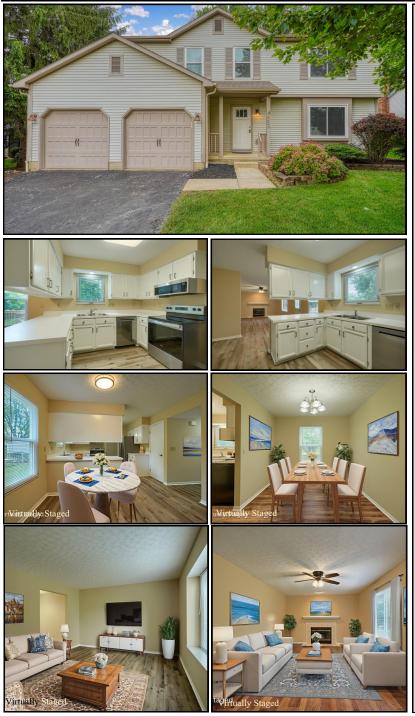

## 7726 Farmsbury Drive Reynoldsburg, Ohio 43068 *Farmington*

Lovely single family home offering 4 bedrooms, 2.5 bathrooms, attached 2 car garage, basement, newer windows and large backyard with mature trees. Located in popular Farmington subdivision, close to Blacklick Woods, shopping and restaurants!

U-shaped kitchen offers white cabinetry, neutral countertops, window over the SS sink and pantry closet. The new stainless steel appliances include side by side fridge with door features, electric smooth top range, built-in microwave and dishwasher. Highlights of the home include new LVP flooring, new carpet, new window blinds, fresh wall & ceiling paint throughout, new front door and new garage entry door.

The kitchen offers an informal dining nook and is open to the family room which features a wood burning fireplace with mantel, large window and lighted ceiling fan. The rear door leads to a new oversized deck with railing and steps down to the grass. The mature trees will provide shade in summer and the fenced yard is a wonderful sanctuary for your family!

## 7726 Farmsbury Drive Reynoldsburg, Ohio 43068 *Farmington*

Completely refreshed home, ready for new owners! Offering 4 bedrooms, 2.5 bathrooms, unfinished basement, fenced back yard and attached 2 car garage! Enjoy the formal dining and living rooms, well appointed kitchen with new SS appliances, informal dining area in the kitchen which is open to the family room with wood burning fireplace and back door leading to your new spacious deck with railing - perfect for grilling this summer! Fenced back yard with mature trees provides an oasis for children and pets!

- Built in 1994
- \$4,443/year property taxes
- MLS 225020931
- Reynoldsburg City Schools
- \* 1,860 square feet
- \* Fenced backyard with new deck
- \* Unfinished basement offers storage and room to grow
- \* Newer windows throughout
- New LVP flooring, new carpet, fresh wall & ceiling paint, new blinds, new kitchen appliances!
- Move in ready and offers immediate possession
- Just minutes from shopping, golf, Blacklick Woods Park, freeways and restaurants!