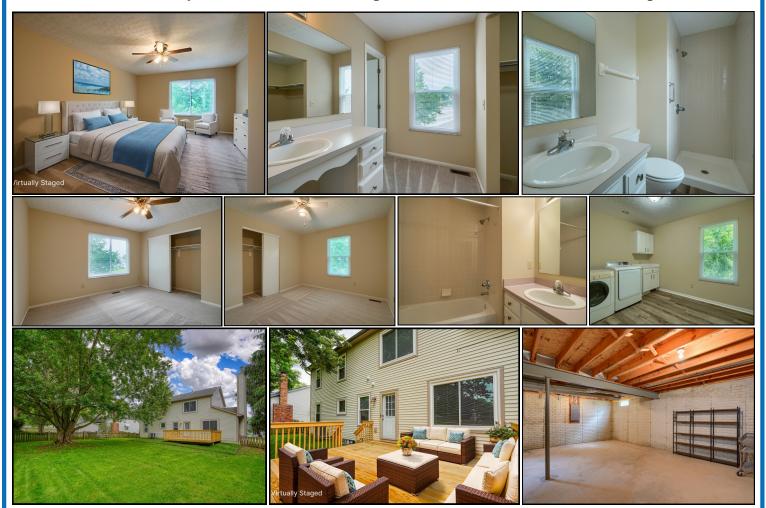

The primary suite offers new carpet, lighted ceiling fan, large walk-in closet, vanity sink outside the separate full bathroom with tiled shower, single sink vanity and a window. The primary suite spans the length of the home from front to rear - a really great space! Also on the second floor are 3 more bedrooms and a full bath with tub/ shower combo. One bedroom has been transformed to a laundry room with full size washer and dryer (convey), storage cabinet, closet and window. Easy to convert back to a bedroom if needed – the original washer/ dryer hookups are in the basement.

The unfinished basement features poured concrete walls, crawl space, sump pump and mechanicals (furnace and hot water heater).

Andrew N. Smith, Realtor 614-207-9700 gocondo@epconcommunities.com

Anita K. Smith, Broker 614-207-2526 asmith@epconcommunities.com

The kitchen offers an informal dining nook and is open to the family room which features a wood burning fireplace with mantel, large window and lighted ceiling fan. The rear door leads to a new oversized deck with railing and steps down to the grass. The mature trees will provide shade in summer and the fenced yard is a wonderful sanctuary for your family!