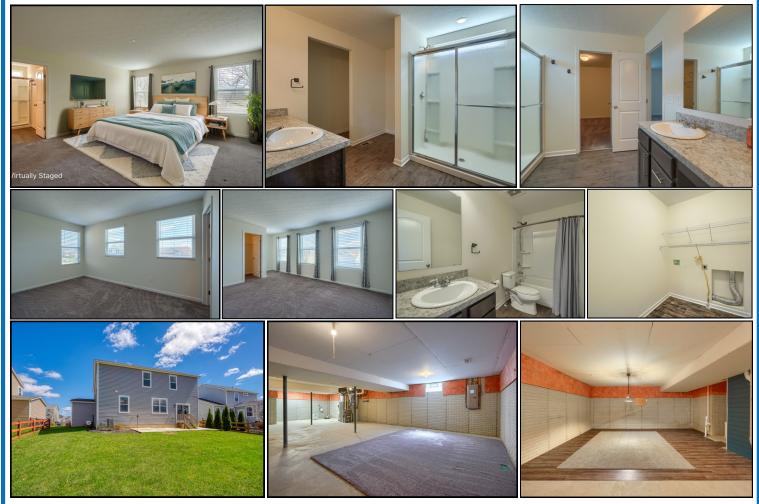

The primary suite is on the 2nd floor and offers neutral carpet, a large walk-in closet and ensuite full bathroom with step-in shower, transom window, laminate wood flooring and a single sink vanity.

Enjoy the 2nd floor laundry room with gas or electric dryer hook up, linen closet, full hall bathroom with tub/shower combo and laminate floor and 3 more bedrooms. A loft or flex space offers carpeting and a window for your home office or TV/gaming area.

The unfinished basement features poured concrete walls, partially finished drywall ceiling, glass block window, sump pump and mechanicals. More space you can personalize and grow into!