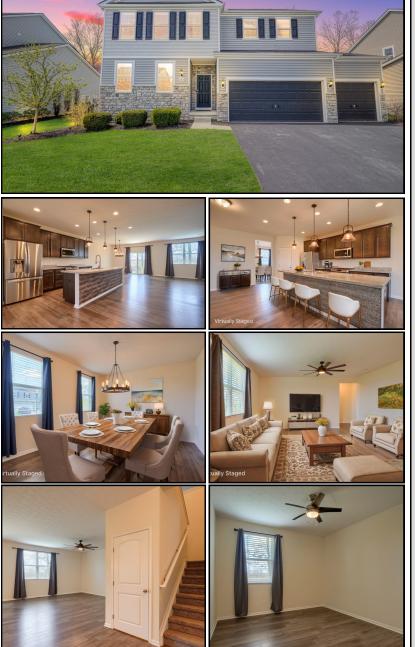

## 743 Clymer Street Delaware, Ohio 43015 *Heatherton*

Stunning single family home offering 4-5 bedrooms, loft, 2.5 bathrooms, attached 3 car garage, full basement, newer roof (2023) and large backyard. Located in popular Heatherton subdivision, convenient to shopping, golf and Downtown Delaware!

Open kitchen offers 42" cherry cabinetry with neutral countertops, canned lights and large pantry closet. The LG SS appliances include side by side refrigerator with door features and bottom drawer freezer, gas range, built-in microwave and dishwasher. The large island offers pendant lighting, single bowl stainless steel sink, upgraded faucet and storage. Enjoy 9' ceilings and newer LVT flooring on the first floor and fresh interior wall paint throughout.

The kitchen is open to an informal dining area with custom chandelier in front of sliding glass doors leading to the backyard. The dining area continues to the family room with lighted ceiling fan. Also on the first floor is a formal dining room with chandelier, half bath with hard surface vanity and den/bedroom with lighted ceiling fan and closet.

The primary suite is on the 2nd floor and offers neutral carpet, a large walk-in closet and ensuite full bathroom with step-in shower, transom window, laminate wood flooring and a single sink vanity.

Enjoy the 2nd floor laundry room with gas or electric dryer hook up, linen closet, full hall bathroom with tub/shower combo and laminate floor and 3 more bedrooms. A loft or flex space offers carpeting and a window for your home office or TV/gaming area.