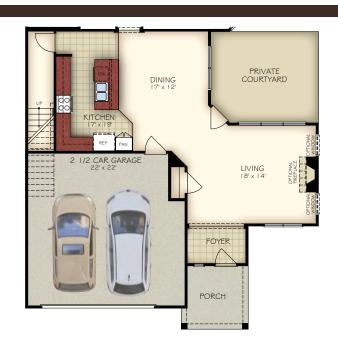

## Palazzo 2 Bedroom - 2 Bathroom - 2.5 Car Garage

#### Interior Features

Enjoy all the convenience of single-story living, plus thoughtfully planned privacy features accenting this home. We've considered your view from every angle. So no matter which way you look, you'll like what you see.

- 9 foot ceilings throughout
- 10 foot trays in various locations
- Courtyard views from the owner's suite, dining room, kitchen and living room
- Fully equipped energy efficient appliances including refrigerator
- Kitchen island
- Large owner's suite with walk-in closet and private bath
- Expansive laundry room
- 4-season room available
- Sitting room, covered porch or screened porch available
- Sq. Ft. range: 1,519 2,034