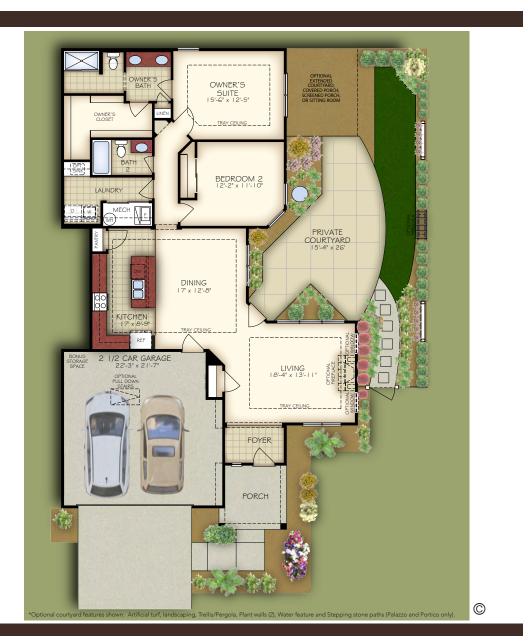

# Palazzo 2 bedroom - 2 bathroom - 2.5 car garage

Some features and specifications may vary depending on the architectural style and community.

#### **Exterior Features**

The Palazzo is a beautifully designed, free-standing home that wraps around its very own private, garden courtyard.

- European Country Collection
- Cultured stone fronts and stone water table
- Low-E glass windows
- Covered entryway
- Private, garden courtyard
- 2.5 car garage
- Decorative fencing included around courtyard

#### Interior Features

Enjoy all the convenience of single-story living, plus thoughtfully planned privacy features accenting this home. We've considered your view from every angle. So no matter which way you look, you'll like what you see.

- 9 foot ceilings throughout
- 10 foot trays in various locations
- Courtyard views from the owner's suite, dining room, kitchen and living room
- Fully equipped energy efficient appliances including refrigerator
- Kitchen island
- Large owner's suite with walk-in closet and private bath
- Expansive laundry room
- 4-season room available
- Sitting room, covered porch or screened porch available
- Sq. Ft. range: 1,519 2,034