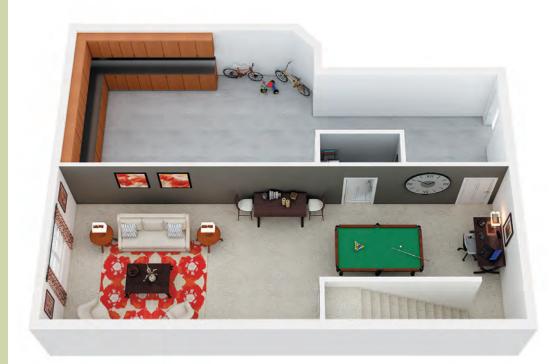

#### **Interior Features**

Bedroom

Private bathroom

Open living room

Two additional storage closets

Kitchenette available

Wet bar available

### **Bonus Suite Uses:**

- Home office
- Guest room
- Game room
- Craft Room
- You decide!

Although all floor plans, illustrations, and specifications are believed correct at the time of publication, the right is reserved to make changes, without notice or obligation. Details may vary depending on the options and elevations selected. This information is for illustrative purposes only and not part of a legal contract.