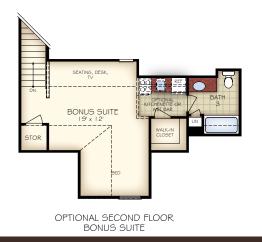

## Palazzo Bonus Suite

FIRST FLOOR PLAN W/ OPTIONAL BONUS SUITE

#### **Interior Features**

Bedroom

Private bathroom

Open living room

Two additional storage closets

Kitchenette available

Wet bar available

### **Bonus Suite Uses:**

- Home office
- Guest room
- Game room
- Craft Room
- You decide!

Although all floor plans, illustrations, and specifications are believed correct at the time of publication, the right is reserved to make changes, without notice or obligation. Details may vary depending on the options and elevations selected. This information is for illustrative purposes only and not part of a legal contract.