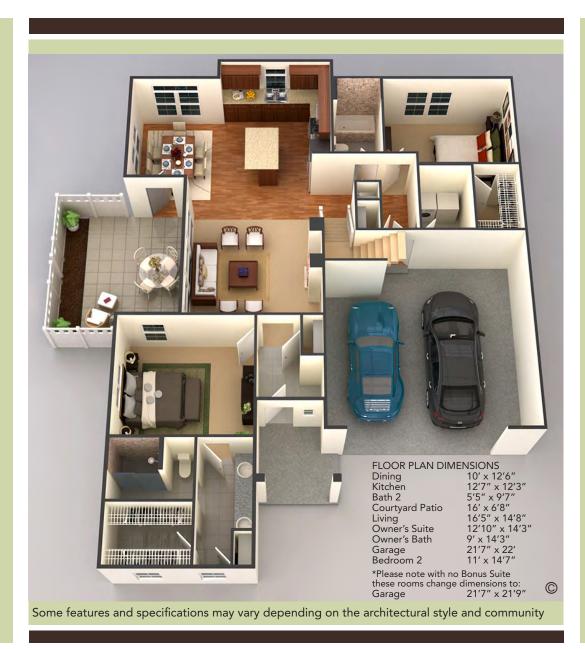

### **Interior Features**

Enjoy all the convenience of singlestory living, plus thoughtfully planned privacy features accenting each home. We've considered your view from every angle. So no matter which way you look out, you'll love what you see.

- 9 foot ceilings throughout
- Courtyard views from the owner's suite, dining room, ktichen and living room
- Fully equipped energy efficient appliances
- Kitchen pantry and island
- Large owner's suite with walk-in closet and private bath
- Expansive laundry room
- Sq. Ft. range: 1,470 1,936