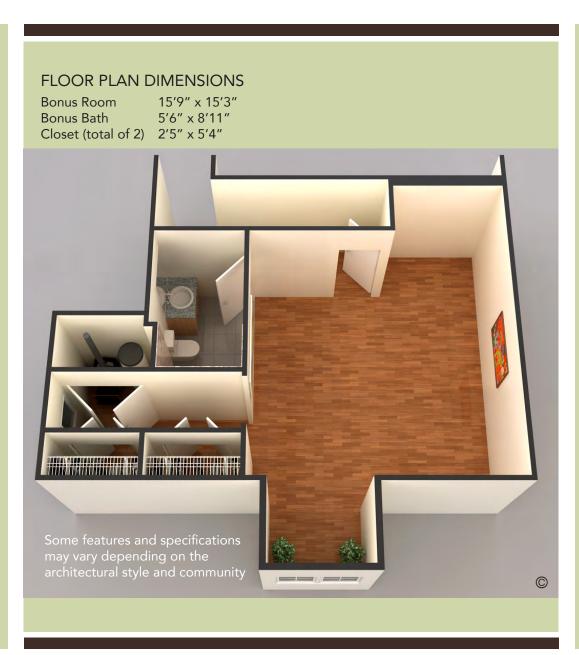

## Alston Bonus Suite

### Interior Features

Bedroom

Private bathroom

Open living room

Two additional storage closets

### **Bonus Suite Uses:**

- Home office
- Guest room
- Game room
- Craft Room

Although all floor plans, illustrations, and specifications are believed correct at the time of publication, the right is reserved to make changes, without notice or obligation. Details may vary depending on the options and elevations selected. This information is for illustrative purposes only and not part of a legal contract.